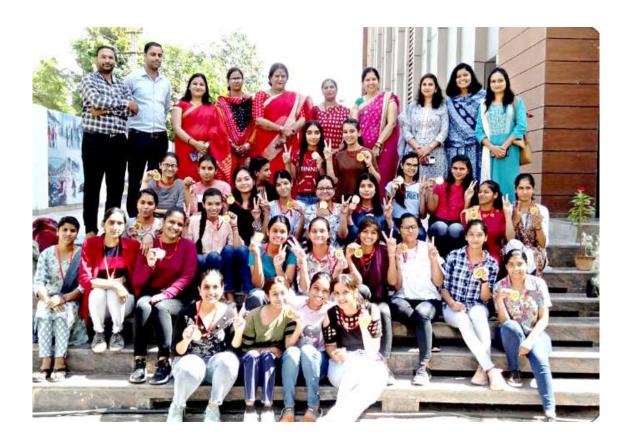

### **<u>The Practice</u>**

St. Wilfred's College for Girls is stalwart not only to inculcate the practice to make every women empowered with all the goodness, indeed the College is also dedicated for those who implement the practice with noteworthy outcomes. For this the College has a network called 'Maitri' in which all the girls and female faculties are associated together to plan and execute various activities for keeping up the practice of empowering females around us.

In addition to this, the College grace the Woman of the Year along with her team with 'Shakti' Award every year who has done remarkable work in the field of developing women in need. As a matter of fact, to make a woman strong and empowered it is extremely important to make her strong in her girlhood. To accomplish the goal to be carried out effectively, the IQAC of the College has