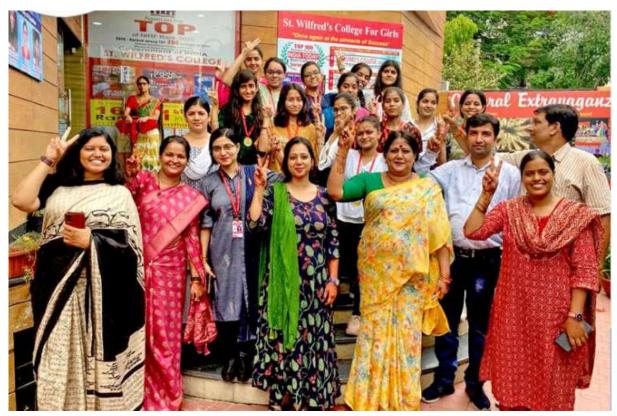

### **<u>The Practice</u>**

St. Wilfred's College for Girls is stalwart not only to inculcate the practice to make every women empowered with all the goodness, indeed the College is also dedicated for those who implement the practice with noteworthy outcomes. For this the College has a network called 'Maitri' in which all the girls and female faculties are associated together to plan and execute various activities for keeping up the practice of empowering females around us.

# Implementation & Supporting Document "<u>Women in Development</u>"

St. Wilfred's College for Girls is stalwart not only to inculcate the practice to make every woman empowered with all the goodness, indeed the College is also dedicated for those who implement the practice with noteworthy outcomes. For this the College has a network called 'Maitri' in which all the girls and female faculties are associated together to plan and execute various activities for keeping up the practice of empowering females around us.